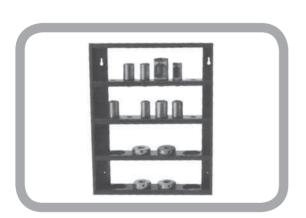

# Die Pusher Storage Rack

• Rack holds 12 pushers and 8 dies. Welded 16 gauge steel frame can be wall mounted or used on bench top. Rack is 19 inches wide; 22-1/2 inches high; extends 3 inches from mounting surface